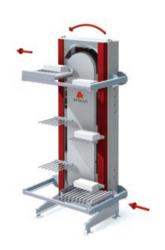

#### Multi-in and Multi-out (for sorting)

Rotative vertical lifter can realize various transport forms, such as one in one out, one in multi-out, multi-in and multi-out through connecting with conveyors at different floors.