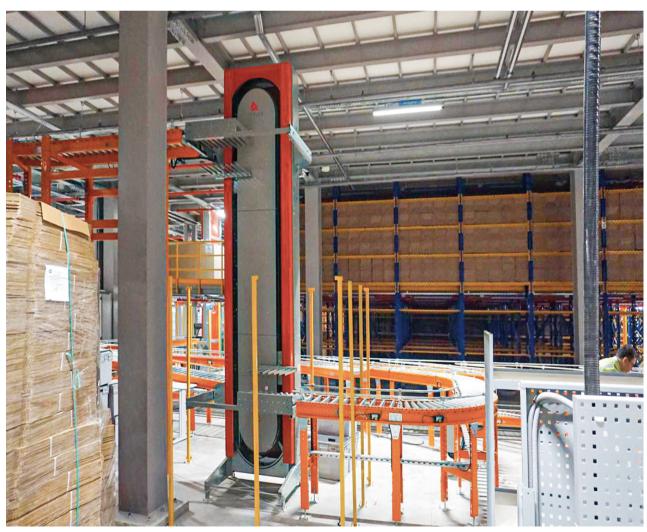

APOLLO can provide customers better logistics solutions with international experience in plant logistics innovation and optimization. Rotative vertical lifter is used for vertical transport and sorting for goods between different floors.

Rotative vertical lifter can realize various transport forms, such as one in one out, one in multi-out, multi-in and multi-out through connecting with conveyors at different floors.