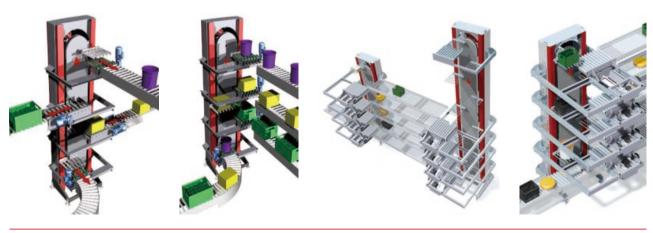

Rotative vertical lifter can realize various transport forms, such as one in one out, one in multi-out, multi-in and multi-out through connecting with conveyors at different floors.