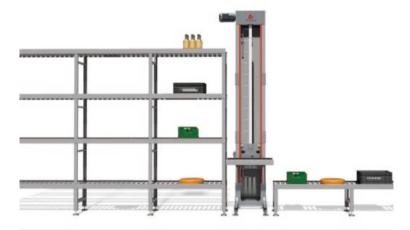

#### Multi-in and Multi-out (for sorting)

Rotative vertical lifter can realize various transport forms, such as one in one out, one in multi-out, multi-in and multi-out through connecting with conveyors at different floors.