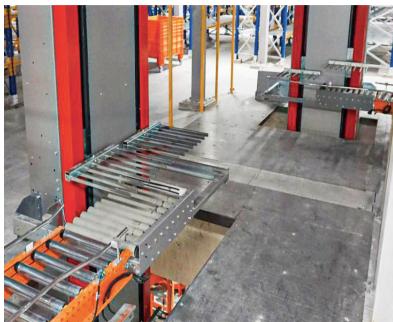

#### Down type (One in one out)

APOLLO rotative vertical lifter can be integrated into most solutions, providing entry and exit in different directions, as well as multi-in and multi-out. It is not only used for the vertical transport of goods, but also realizes the automatic sorting for goods at different floors in the vertical direction.

#### Multi-in and Multi-out (for sorting)