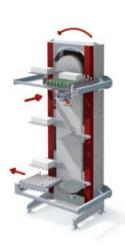

#### Multi-in and Multi-out (for sorting)

#### Down type (One in one out)

APOLLO rotative vertical lifter can be integrated into most solutions, providing entry and exit in different directions, as well as multi-in and multi-out. It is not only used for the vertical transport of goods, but also realizes the automatic sorting for goods at different floors in the vertical direction.