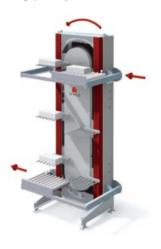

#### Up type (One in one out)

#### Down type (One in one out)

APOLLO rotative vertical lifter can be integrated into most solutions, providing entry and exit in different directions, as well as multi-in and multi-out. It is not only used for the vertical transport of goods, but also realizes the automatic sorting for goods at different floors in the vertical direction.