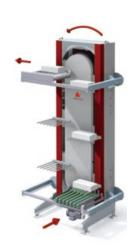

#### Down type (One in one out)

APOLLO rotative vertical lifter can be integrated into most solutions, providing entry and exit in different directions, as well as multi-in and multi-out. It is not only used for the vertical transport of goods, but also realizes the automatic sorting for goods at different floors in the vertical direction.