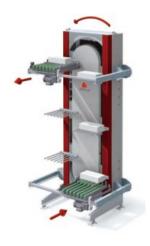

More Easy, More Safe, More Efficiency.

# **Rotative Vertical Lifter**

# Rotative Vertical Lifter 6010 /6020

#### Up type (One in one out)







#### Down type (One in one out)







APOLLO rotative vertical lifter can be integrated into most solutions, providing entry and exit in different directions, as well as multi-in and multi-out. It is not only used for the vertical transport of goods, but also realizes the automatic sorting for goods at different floors in the vertical direction.

#### Multi-in and Multi-out (for sorting)



# **Specifications**

APOLLO design and customize different forms of infeed and outfeed conveyors according to the working process in factory, integrate them seamlessly with other delivery systems. Help customers to improve production line efficiency and ensure their material handling needs are met and operation costs are reduced.

APOLLO rotative vertical lifter has a modular design with few mov