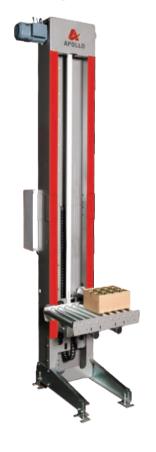

#### Up type (One in one out)

APOLLO rotative vertical lifter has a modular design with few moving parts and safe enclosed drive . The components are compact in structure and flexible in application. This ingenious product can lift goods to the required height, the product is always transported horizontally, so the product will not be deformed in shape.

| Technical Data                       |                                                                           |                           |  |
|--------------------------------------|---------------------------------------------------------------------------|---------------------------|--|
| Name                                 | Standard type 6010                                                        | Heavy-duty type 6020      |  |
| Infeed/outfeed type                  | One in one out / One in multi-out / Multi-in one out / Multi-in Multi-out | Can customize other types |  |
| Infeed direction                     | Front / Side infeed                                                       | /                         |  |
| Outfeed direction                    | Front / Side outfeed                                                      | /                         |  |
| Docking with infeed/outfeed conveyor | Traverse docking / Rolling-over docking                                   | Can customize other types |  |
| Mini.height of infeed                | Min : 550mm                                                               | Height can be customized  |  |
| Max. height of lifter                | Max: 15m                                                                  | Max : 20m                 |  |
| Material size                        | Max: 600×400mm                                                            | Max: 1000×650mm           |  |
| Load capacity                        | ≤ 45kg                                                                    | ≤ 65kg                    |  |
| Throughput                           | Max. 2000 parcels / hour                                                  | Max. 2500 parcels / hour  |  |
| Frame material                       | Carbon steel / Stainless steel                                            | /                         |  |