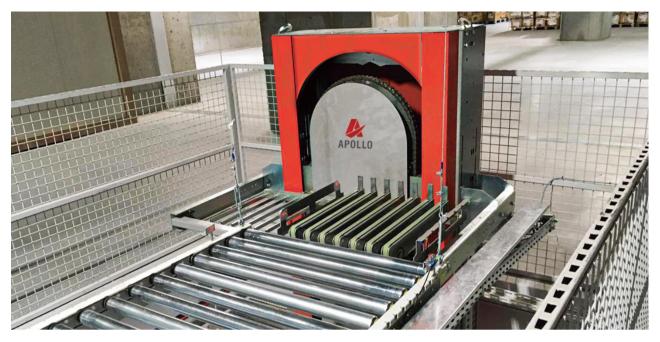

APOLLO rotative vertical lifter has a modular design with few moving parts and safe enclosed drive . The components are compact in structure and flexible in application. This ingenious product can lift goods to the required height, the product is always transported horizontally, so the product will not be deformed in shape.

APOLLO rotative vertical lifter can meet the most stringent hygiene requirements, even stainless steel type is available.

APOLLO rotative vertical lifter is suitable for a wide range of products, like cartons, turntable boxes, crates, plastic totes, bags, drums etc.