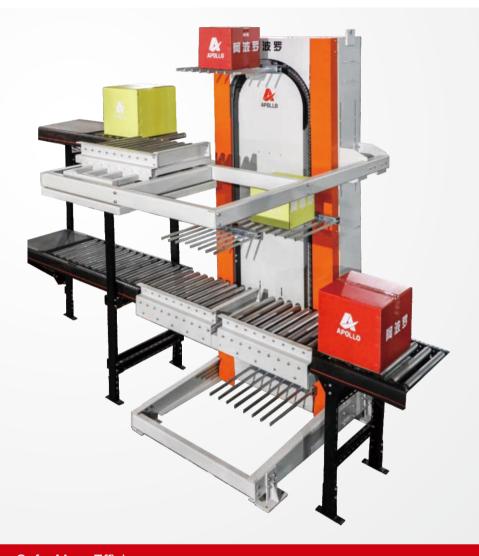

# Rotative Vertical Lifter 6010 /6020

APOLLO rotative vertical lifter has a modular design with few moving parts and safe enclosed drive . The components are compact in structure and flexible in application. This ingenious product can lift goods to the required height, the product is always transported horizontally, so the product will not be deformed in shape.

APOLLO rotative vertical lifter can meet the most stringent hygiene requirements, even stainless steel type is available.

APOLLO rotative vertical lifter is suitable for a wide range of products, like cartons, turntable boxes, crates, plastic totes, bags, drums etc.