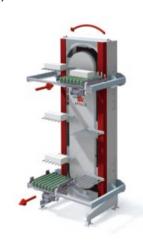

#### Up type (One in one out)

#### Down type (One in one out)

APOLLO rotative vertical lifter can be integrated into most solutions, providing entry and exit in different directions, as well as multi-in and multi-out. It is not only used for the vertical transport of goods, but also realizes the automatic sorting for goods at different floors in the vertical direction.