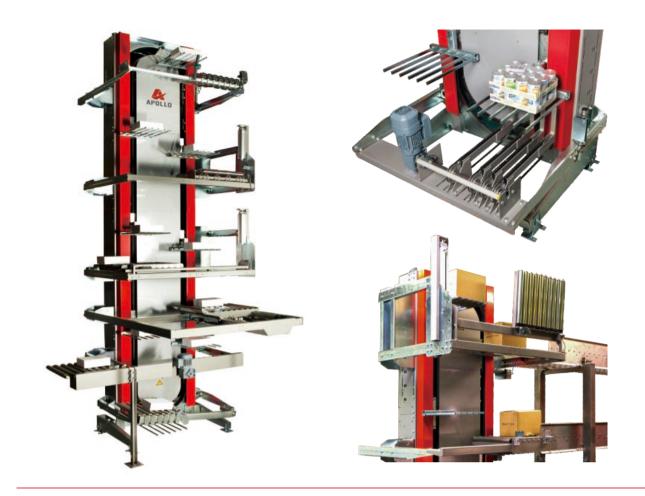

# **Rotative Vertical Lifter**

# Rotative Vertical Lifter 6010 /6020

APOLLO rotative vertical lifter has a modular design with few moving parts and safe enclosed drive . The components are compact in structure and flexible in application. This ingenious product can lift goods to the required height, the product is always transported horizontally, so the product will not be deformed in shape.

APOLLO rotative vertical lifter can meet the most stringent hygiene requirements, even stainless steel type is available.

APOLLO rotative vertical lifter is suitable for a wide range of products, like cartons, turntable boxes, crates, plastic totes, bags, drums etc.

APOLLO can provide customers better logistics solutions with international experience in plant logistics innovation and optimization. Rotative vertical lifter is used for vertical transport and sorting for goods between different floors.

Rotative vertical lifter can realize various transport forms, such as one in one out, one in multi-out, multi-in and multi-out through connecting with conveyors at different floors.