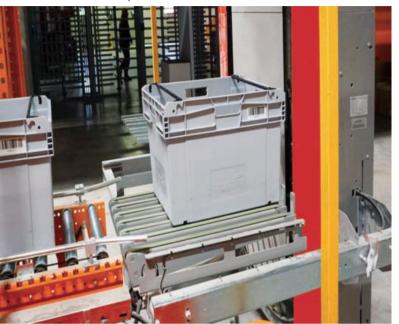

APOLLO rotative vertical lifter has a modular design with few moving parts and safe enclosed drive . The components are compact in structure and flexible in application. This ingenious product can lift goods to the required height, the product is always transported horizontally, so the product will not be deformed in shape.

APOLLO rotative vertical lifter can meet the most stringent hygiene requirements, even stainless steel type is available.

APOLLO rotative vertical lifter is suitable for a wide range of products, like cartons, turntable boxes, crates, plastic totes, bags, drums etc.